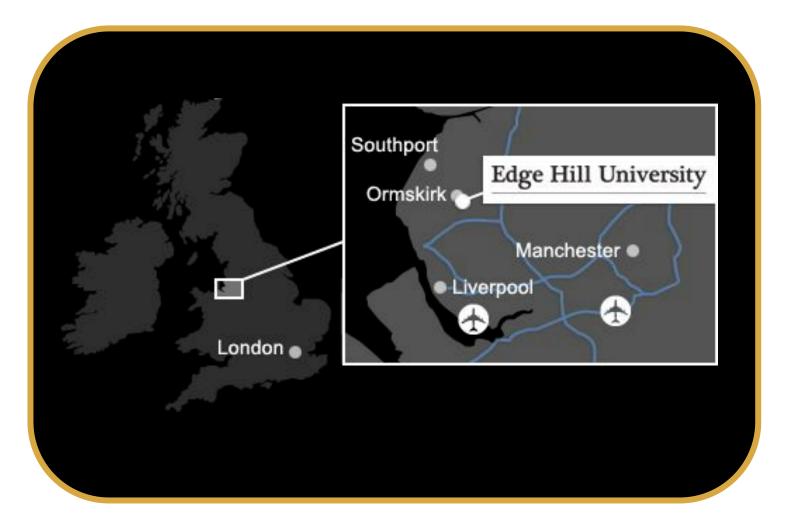

### Where is Edge Hill?

- North West England
- Centre of the UK
- 35 minutes from Liverpool
- 1 hr from Manchester
- 3.5 hours from Edinburgh & Glasgow
- 4 hours from London