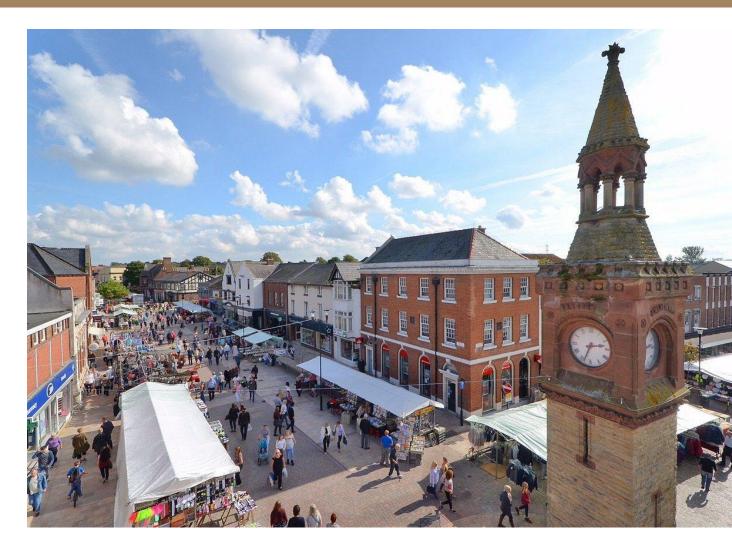

#### Ormskirk

- Traditional British
   12<sup>th</sup> century market town
- Large student population
- Attractions such as café, bars and restaurants
- Supermarkets and shops
- Direct trains to Liverpool