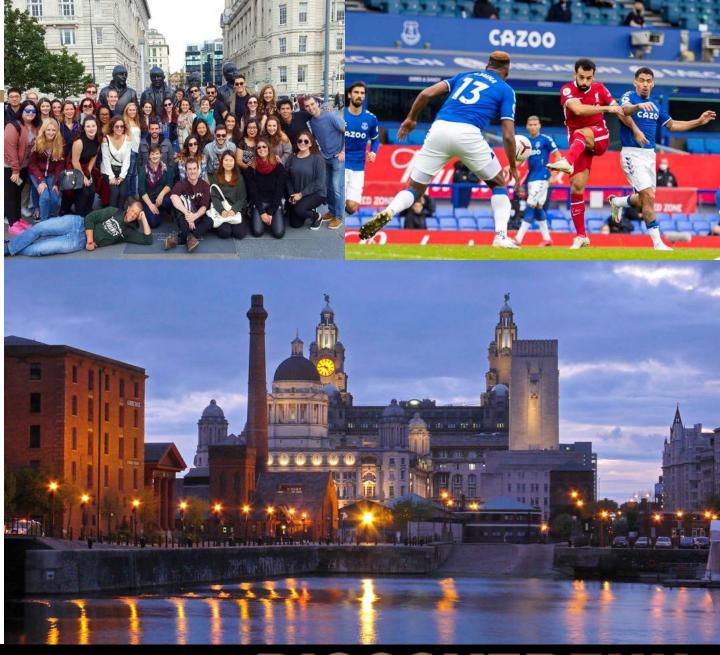

### Liverpool

- Closest city to Edge Hill
- 35-minute train journey
- Historical city built upon trade
- Shopping, music and football Liverpool F.C, the beatles
- **Culturally diverse city** National Museums Liverpool, the most-visited group of museums in England outside London